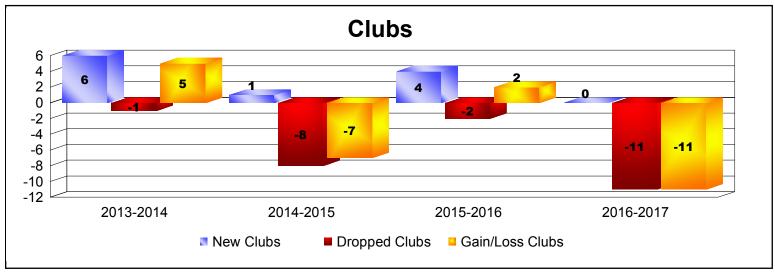

**Disbanded Districts**As of June 2017 Cumulative

| Year      | New<br>Clubs | Dropped<br>Clubs | Gain/<br>Loss<br>Clubs | New<br>Members | Charter<br>Members | Reinstate<br>Members | Transfer<br>Members | Total<br>Member<br>Added | Total<br>Members<br>Dropped | Gain/<br>Loss<br>Members |
|-----------|--------------|------------------|------------------------|----------------|--------------------|----------------------|---------------------|--------------------------|-----------------------------|--------------------------|
| 2013-2014 | 6            | -1               | 5                      | 38             | 122                | 8                    | 2                   | 170                      | -62                         | 108                      |
| 2014-2015 | 1            | -8               | -7                     | 11             | 24                 | 0                    | 0                   | 35                       | -208                        | -173                     |
| 2015-2016 | 4            | -2               | 2                      | 19             | 92                 | 16                   | 0                   | 127                      | -25                         | 102                      |
| 2016-2017 | 0            | -11              | -11                    | 0              | 1                  | 0                    | 0                   | 1                        | -197                        | -196                     |
| Average   | 3            | -6               | -3                     | 17             | 60                 | 6                    | 1                   | 83                       | -123                        | -40                      |