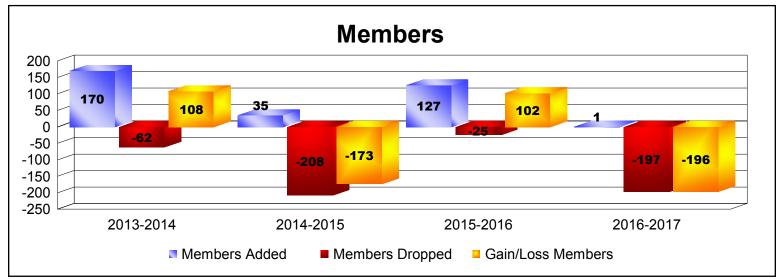

**Disbanded Districts**As of June 2017 Cumulative

| Year      | New<br>Clubs | Dropped<br>Clubs | Gain/<br>Loss<br>Clubs | New<br>Members | Charter<br>Members | Reinstate<br>Members | Transfer<br>Members | Total<br>Member<br>Added | Total<br>Members<br>Dropped | Gain/<br>Loss<br>Members |
|-----------|--------------|------------------|------------------------|----------------|--------------------|----------------------|---------------------|--------------------------|-----------------------------|--------------------------|
| 2013-2014 | 6            | -1               | 5                      | 38             | 122                | 8                    | 2                   | 170                      | -62                         | 108                      |
| 2014-2015 | 1            | -8               | -7                     | 11             | 24                 | 0                    | 0                   | 35                       | -208                        | -173                     |
| 2015-2016 | 4            | -2               | 2                      | 19             | 92                 | 16                   | 0                   | 127                      | -25                         | 102                      |
| 2016-2017 | 0            | -11              | -11                    | 0              | 1                  | 0                    | 0                   | 1                        | -197                        | -196                     |
| Average   | 3            | -6               | -3                     | 17             | 60                 | 6                    | 1                   | 83                       | -123                        | -40                      |